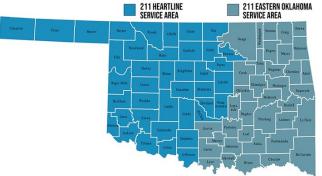

211 is a 24/7 free service available to all Oklahomans across 77 counties operated by two nonprofit organizations: Heartline, Inc. for the western half of our state, and the Tulsa Area United Way for the eastern half. Through a direct phone call, live chat, text message or online search, certified resource specialists in Oklahoma City and Tulsa connect people across the state who need help to the social services in their area that can help. We monitor our database continuously for accuracy, and also serve as a clearinghouse for disaster resources during community emergencies.